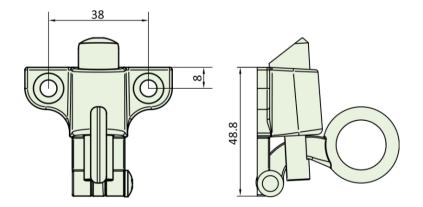

**B36 Spring Catch with Ring Pull** 



## **PRODUCT FEATURES & TECHNICAL INFORMATION**

- For use with bottom hung, open inward windows
- Added feature with a ring pull which offers versatility for single opener to be used at height with suitable rod
- Use with suitable fixing accessories S739, SS41 and SS41FF
- Use 2 spring catches with B99DT link tube which is available in 3 sizes for large open inward windows
- B99DRING ring pull can be fitted to link tube offering versatility for opener to be used at height with a suitable rod
- Suitable for M6 countersunk fixing screws
- Available in several finishes or matching RAL finish on request
- Complimentary window handles, pegstays, door handles and escutcheons available for suited look



Dimensions