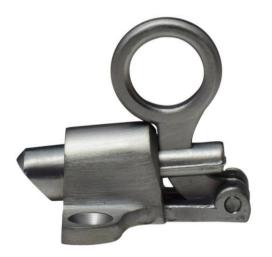

**B36 Spring Catch with Ring Pull** 

## **PRODUCT FEATURES & TECHNICAL INFORMATION**

- For use with bottom hung, open inward windows
- Added feature with a ring pull which offers versatility for single opener to be used at height with suitable rod
- Use with suitable fixing accessories S739, SS41 and SS41FF
- Use 2 spring catches with B99DT link tube which is available in 3 sizes for large open inward windows
- B99DRING ring pull can be fitted to link tube offering versatility for opener to be used at height with a suitable rod
- Suitable for M6 countersunk fixing screws
- Available in several finishes or matching RAL finish on request
- Complimentary window handles, pegstays, door handles and escutcheons available for suited look